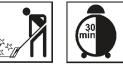

#### **DIRECTIONS:**

Ensure floor has been properly swept and cleaned before application, making sure that any oil, grease and old polish has been removed. Rinse well with water and allow to dry thoroughly. Mop or apply a thin film of product onto floor. Allow 30 minutes to dry. Apply a second thin coat and allow to dry. DO NOT ALLOW TO FREEZE.