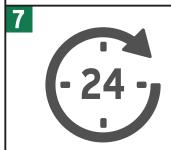

Pre-clean surface and remove all visible dirt and gross contamination.

Apply Chlorine solution to surface with cloth. Or damp mop floor with solution.

Allow to air dry.

Always mix a fresh disinfectant solution every 24 hours or if the solution is visibly dirty.