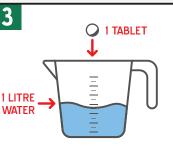

Ensure you are wearing appropriate protective equipment.

Each tablet releases a minimum 1,000 parts per million available chlorine per litre of water.

Add 1 tablet per 1 litre of COLD water to give 1000ppm available chlorine.