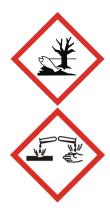

ALISED PRODUCTS**

1939/01 & 6739/01 1 LITRE & 5 LITRE

# DELTA ACTIVATOR HEAVY DUTY GRAFFITI REMOVER INFORMATION SHEET

#### **USE**:

A multi-purpose graffit remover that is suitable for removing graffiti from non-porous, decorative, laminated plastic or painted surfaces without damaging the underlying finish.





#### **DIRECTIONS:**

Wipe or spray product onto the graffiti and allow to act. Depending on surface, scrub area with a dry cloth, natural bristle scrubbing brush or nylon pad and rinse with water or wipe down with a damp cloth. Repeat if necessary.

### **TECHNICAL:**

State: Liquid Colourless

Odour: Characteristic odour

Oxidising: Non-oxidising (by EC criteria)

Solubility in water: Soluble Viscosity: Non-viscous

Boiling point/range°C: 100 Flash point°C: >70 pH Level: 8



PERSISTENCE AND DEGRADABILITY: Not biodegradable.