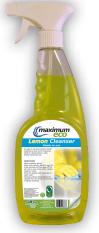

# Lemon Cleanser Ready to use

#### **PRODUCT DESCRIPTION**

*An easy to use hard surface cleaner imparting a zesty lemon fragrance. Ideal for cleaning floors, walls, kitchen equipment etc.* 

Available in: 6 x 750ml Order Code: 7524/06

Easy to use hard surface cleaner

- Has a zesty lemon fragrance
- Ideal for cleaning floors, walls, kitchen equipment etc.

## PHYSICAL & CHEMICAL PROPERTIES

Physical state: Liquid Colour: Yellow Odour: Lemon pH: 7 – 10 Flash point: > 69 °C Density: 1 – 1.01