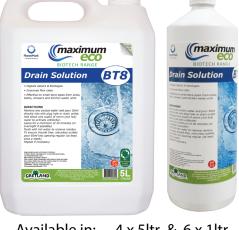

# **Drain Solution**

BT8

Available in: 4 x 5ltr & 6 x 1ltr Order Code: 1763/06 & 6963/06

BT8 is supplied ready-to-use in 5L or 1L bottles.

**BT8 Drain Solution** 

Ensure the correct PPE is worn at all times when handling, dispensing or using chemicals. All PPE should comply with appropriate standards and be readily available for use.

All BT8 5L bottles are manufactured using 40% UK recycled polymer.