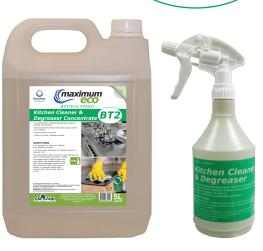

## Kitchen Cleaner & Degreaser Concentrate

The Maximum Eco Biotech Range is designed to be accurately dispensed into refillable trigger bottles made from recycled polymer or into a bucket.

BT2 diluted will produce up to x666 750ml ready-to-use bottles.

Available in: 4 x 5ltr Order Code: 6698/06