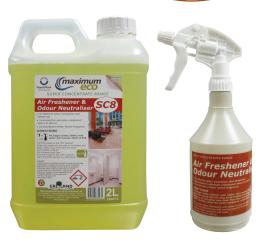

# Air Freshener & Odour Neutraliser

SC8

Maximum Eco Super Concentrates are designed to be accurately dispensed into refillable trigger bottles made from recycled polymer or into a bucket.

SC8 diluted will produce up to x133 750ml ready-to-use bottles.

Available in: 2 x 2ltr Order Code: 2364/12

#### PRODUCT DESCRIPTION

- An effective odour neutraliser and deodoriser
- Formulated to eliminate unpleasant odours at source
- Incorporates a fresh, lemon fragrance