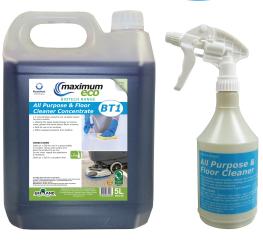

# All Purpose & Floor Cleaner Concentrate

BT1 diluted will produce up to 1250 x 750ml ready-to-use bottles.

Available in: 1 x 5ltr Order Code: 6663/28

#### HANDLING

Store sealed in original container in a cool, well ventilated area away from direct sunlight and extremes of temperature.

ISSUE DATE: 09/03/2023

BT1 All Purpose & Floor Cleaner Concentrate

BT2 Kitchen Cleaner & Degreaser Concentrate