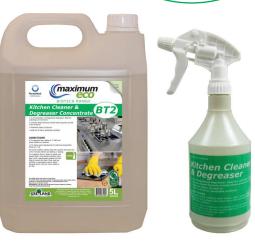

# Kitchen Cleaner & Degreaser Concentrate

The Maximum Eco Biotech Range is designed to be accurately dispensed into refillable trigger bottles made from recycled polymer or into a bucket.

BT2 diluted will produce up to x666 750ml ready-to-use bottles.

Available in: 4 x 5ltr Order Code: 6698/06