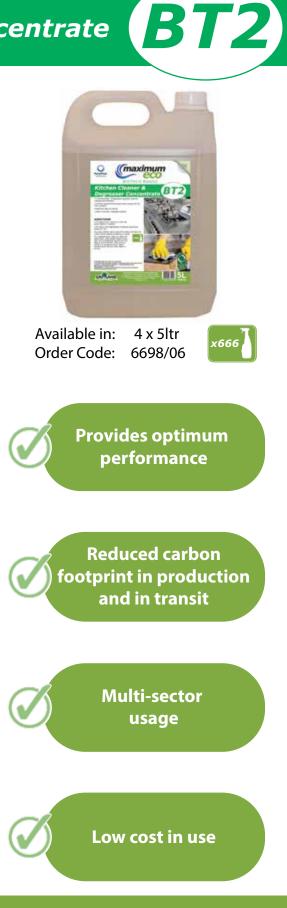

# Kitchen Cleaner & Degreaser Concentrate

The Maximum Eco Biotech Range is designed to be accurately dispensed into refillable trigger bottles made from recycled polymer or into a bucket.

BT2 diluted will produce up to 666 x 750ml ready-to-use bottles.

The Maximum Eco Biotech Range provides the highest level of cleaning performance with a minimal impact on the environment.

#### Greyland Ltd Tameside Park Ind Est, SK16 4PP 0161 343 3830 www.greyland.co.uk

BT2 6698/06 Page 1 of 2

- Naturally derived ingredients
- Safe for use on all washable surfaces
- No rinse formula helps to reduce labour costs
  - Improves safety by reducing slip
    - Extremely low cost in use
- Lower carbon footprint from reduced transport requirement
  - 100% biodegradable
  - Not tested on animals