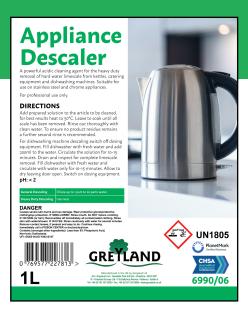

## CATERING

### 6990/06 **1 LITRE**

# Appliance Descaler

USE A powerful acidic cleaning agent for the heavy duty removal of hard water limescale from kettles, catering equipment and dishwashing machines.

Suitable for use on stainless steel and chrome appliances.

For professional use only.

## DIRECTIONS

Add prepared solution to the article to be cleaned, for best results heat to 50°C. Leave to soak until all scale has been removed. Rinse out thoroughly with clean water. To ensure no product residue remains a further second rinse is recommended.

For dishwashing machine descaling switch off dosing equipment.

Fill dishwasher with fresh water and add 200ml to the water.

Circulate the solution for 10-15 minutes. Drain and inspect for complete limescale removal. Fill dishwasher with fresh water and circulate with water only for 10-15 minutes. Allow to dry leaving door open. Switch on dosing equipment.

| General Descaling    | Dilute up to 1 part to 20 parts water. |
|----------------------|----------------------------------------|
| Heavy Duty Descaling | Use neat.                              |

## TECHNICAL

Physical state: Colour: Odour: pH: Density

Liquid Amber Characteristic < 2 1.01 - 1.03

Greyland Ltd • Tameside Park Ind Est • SK16 4PP Tel: 0161 343 3830 • www.greyland.co.uk