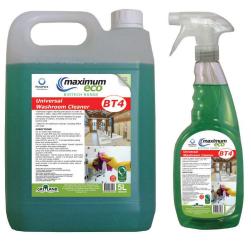

## Universal Washroom Cleaner

BT4

Available in: 4 x 5ltr & 6 x 750ml Order Code: 6663/06 & 7563/06

BT4 is supplied ready-to-use in 5L or 750ml bottles.

## BT4 5L may be diluted;

Mop application - Severe odours dilute 1:1 with water. General Maintenance - Dilute 1 to 20 parts with water.

The Maximum Eco Biotech Range provides the highest level of cleaning performance with a minimal impact on the environment.