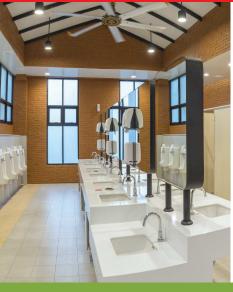

## PRODUCT DESCRIPTION

- Removes organic staining and odours in order to maintain a clean, odour-free washroom environment
- Biotechnology based formula designed to target the causes of odours, including uric acid and control scale
- Ideal for all washroom surfaces, including floors and walls

- Ideal for use on all washroom surfaces, including floors, walls, grouting and toilet/urinal exteriors contaminated with urine.
- Contains probiotics which work by using eco-friendly bacteria that create enzymes and helps break down organic matters such as fats and proteins.
  - The eco-friendly bacteria will continue to work long after the product is applied.
- Effective at breaking down uric acidic and removing limescale build-up on washroom surfaces.
  - Suitable for use with waterless urinals and compatible with urinal screens.
    - Safe to use on baths, showers and chrome fittings.
      - Leaves a pleasant citrus lemon fragrance.